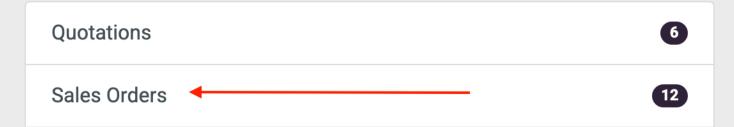

**Can't find your Sales Order #?** Locate your SO# by signing into your account >> clicking on My Account >>

# Documents

View the list under 'Sales Order #'.

Your Sales Order number will begin with an 'S' plus 5 numbers. Use the SO# associated with your first 12 Days of Christmas order!

| A / Sales Orders |                     |  |  |
|------------------|---------------------|--|--|
| Sales Order #    | Order Date          |  |  |
| S57821           | 10/10/2022 11:48:51 |  |  |
| S43695           | 08/10/2022 14:21:34 |  |  |
| S38623           | 07/14/2022 12:04:08 |  |  |
| S37690           | 07/14/2022 11:57:13 |  |  |
| S31604           | 06/22/2022 16:20:49 |  |  |
| S27615           | 06/01/2022 16:17:27 |  |  |
| S26897           | 05/26/2022 09:18:43 |  |  |
| S24028           | 05/16/2022 16:20:03 |  |  |
| S24026           | 05/16/2022 16:19:45 |  |  |
| S21593           | 04/28/2022 09:20:50 |  |  |
| S09262           | 04/11/2022 09:26:53 |  |  |
| S05093           | 04/07/2022 14:26:31 |  |  |
|                  |                     |  |  |