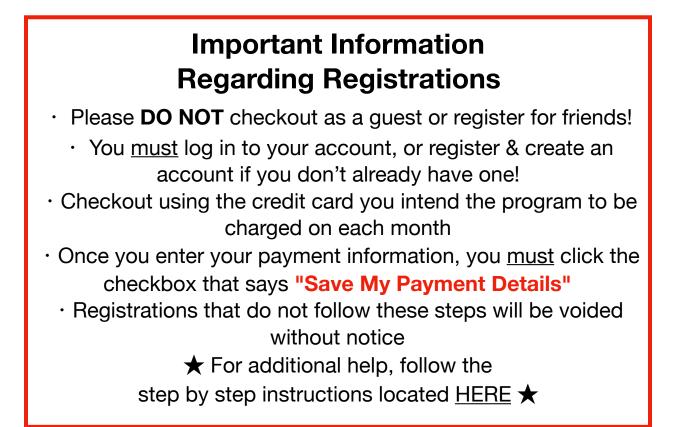

Please read, "Important Information Regarding Registrations," below.

| Review Order                                                                                                       | Address                                                                                                                                                                                                                                                                                                                                                                                                                                                                                                                                                                                                                                                                                                                                                                                                                                                                                                                                                                                                                                                                                                                                                                                                                                                                                                                                                                                                                                                                                                                                                                                                                                                                                                                                                                                                                                                                                                                                                                                                                                                                                                                        | Confi                             | •<br>rm Order                                                                                   |
|--------------------------------------------------------------------------------------------------------------------|--------------------------------------------------------------------------------------------------------------------------------------------------------------------------------------------------------------------------------------------------------------------------------------------------------------------------------------------------------------------------------------------------------------------------------------------------------------------------------------------------------------------------------------------------------------------------------------------------------------------------------------------------------------------------------------------------------------------------------------------------------------------------------------------------------------------------------------------------------------------------------------------------------------------------------------------------------------------------------------------------------------------------------------------------------------------------------------------------------------------------------------------------------------------------------------------------------------------------------------------------------------------------------------------------------------------------------------------------------------------------------------------------------------------------------------------------------------------------------------------------------------------------------------------------------------------------------------------------------------------------------------------------------------------------------------------------------------------------------------------------------------------------------------------------------------------------------------------------------------------------------------------------------------------------------------------------------------------------------------------------------------------------------------------------------------------------------------------------------------------------------|-----------------------------------|-------------------------------------------------------------------------------------------------|
| Billing = 12-19- Samışı den 2-dr.y. Volunturun 2-14-44605, Volu                                                    | Binter Binter                                                                                                                                                                                                                                                                                                                                                                                                                                                                                                                                                                                                                                                                                                                                                                                                                                                                                                                                                                                                                                                                                                                                                                                                                                                                                                                                                                                                                                                                                                                                                                                                                                                                                                                                                                                                                                                                                                                                                                                                                                                                                                                  | Product                           | Quantity Price                                                                                  |
| Pay with                                                                                                           |                                                                                                                                                                                                                                                                                                                                                                                                                                                                                                                                                                                                                                                                                                                                                                                                                                                                                                                                                                                                                                                                                                                                                                                                                                                                                                                                                                                                                                                                                                                                                                                                                                                                                                                                                                                                                                                                                                                                                                                                                                                                                                                                | 2024 BOM Regi<br>(House Plant - I |                                                                                                 |
| Credit Card (powered by Authorize)                                                                                 | VISA et al activitation de la construction de la co | Subtotal:<br>Taxes:               |                                                                                                 |
| Card Number                                                                                                        |                                                                                                                                                                                                                                                                                                                                                                                                                                                                                                                                                                                                                                                                                                                                                                                                                                                                                                                                                                                                                                                                                                                                                                                                                                                                                                                                                                                                                                                                                                                                                                                                                                                                                                                                                                                                                                                                                                                                                                                                                                                                                                                                | Total:                            | \$ 25.00                                                                                        |
| Expiration   MM YY   Please fill out this field YY   Image: Save my payment details Image: Save my payment details | Card Code                                                                                                                                                                                                                                                                                                                                                                                                                                                                                                                                                                                                                                                                                                                                                                                                                                                                                                                                                                                                                                                                                                                                                                                                                                                                                                                                                                                                                                                                                                                                                                                                                                                                                                                                                                                                                                                                                                                                                                                                                                                                                                                      | (Enter Gift Cards in r            | Pay with a gift card<br>I have a promo code<br>next window after you click<br>Process Checkout) |